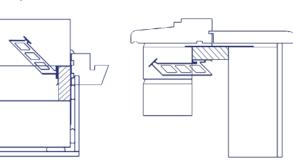

# **Technical Considerations**

- BRE Document 'Thermal insulation: avoiding risks' and Robust Details stipulate:
   "When a window or door frame is set back behind the inner face of a dense
   outer masonry leaf, it should overlap an insulated closer by a minimum of
   30mm for BRE exposure zones Sheltered to Severe; but fully rebated (check
   reveals for zones Very Severe'' (see Fig.2)
- With reference to insulation, the products in this range do not use, contain or produce Urea Formaldehyde, CFC's or indeed any of the so called soft CFC's, ie. HCFC's & HFA's. They conform to the Montreal Protocol and have an ozone depletion potential of zero and global warming potential of zero.

# **Fig. 2**At least 30mm overlap to window frame