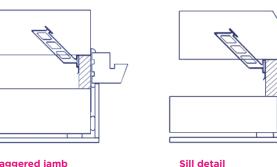

#### Features and Benefits

- Provides an effective DPC and thermal barrier between frame, inner and outer wall leaf
- Thermal conductivity of 0.036W/mK
- Exceeds the minimum thermal resistance path of 0.45m2K/W stipulated in 'Part I' accredited construction details
- · Rigid profile extrusion allows both first and second fix
- Suitable for all frame and sill positions (see Fig.1)
- · Durable and resistant to decay
- Insulation option to suit your requirements both thermal and fire rated
- Global warming potential of zero
- Ozone depletion potential of zero
- Available fully rebated Check reveal (single flange)(see Fig. 2)

Single Profile | 50mm - 100mm cavities

Flush jamb Fig.1

Staggered jamb