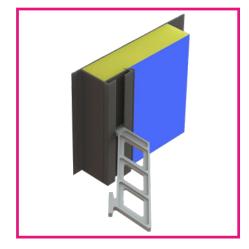

# 30-minute fire rated cavity closer

Fire rated barriers for eliminating damp and cold bridging around doors, windows and sills

Thermo-loc FR30 Single Profile

Fig.2 Fully rebated check

## Use

- To close the cavity at external doors, window jambs and sills
- To provide thermal insulation and prevent 'cold bridging'
- To provide a DPC at external doors, window jambs or sills
- 30 minutes fire rating and minimum 15 minutes insulation
- Suitable for cavities up to 300mm
- Suitable for masonry walls

#### Features and Benefits

- Provides an effective DPC and thermal barrier between frame, inner and outer wall leaf
- Thermal conductivity of 0.036W/mK
- Exceeds the minimum thermal resistance path of 0.45m2K/W stipulated in 'Part I' accredited construction details
- · Rigid profile extrusion allows both first and second fix
- Suitable for all frame and sill positions (see Fig.1)
- · Durable and resistant to decay
- Insulation option to suit your requirements both thermal and fire rated
- Global warming potential of zero
- Ozone depletion potential of zero
- Available fully rebated Check reveal (single flange)(see Fig. 2)