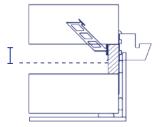

# **Technical Considerations**

- BRE Document 'Thermal insulation: avoiding risks' and Robust Details stipulate:
   "When a window or door frame is set back behind the inner face of a dense
   outer masonry leaf, it should overlap an insulated closer by a minimum of
   30mm for BRE exposure zones Sheltered to Severe; but fully rebated (check
   reveals for zones Very Severe'' (see Fig.2)
- With reference to insulation, the products in this range do not use, contain or produce Urea Formaldehyde, CFC's or indeed any of the so called soft CFC's, ie. HCFC's & HFA's. They conform to the Montreal Protocol and have an ozone depletion potential of zero and global warming potential of zero.

# **Fig. 2**At least 30mm overlap to window frame