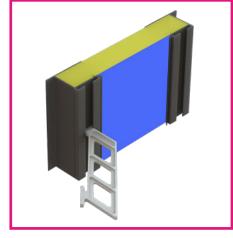

# 30-minute fire rated cavity closer

Fire rated barriers for eliminating damp and cold bridging around doors, windows and sills

Thermo-loc FR30 Single Profile

Fig.2 Fully rebated check

Single Profile | 50mm - 100mm cavities

Flush jamb Fig.1

Staggered jamb