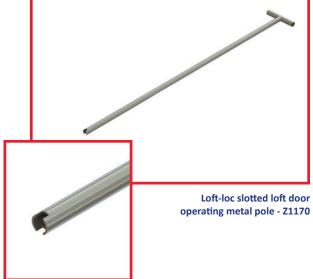

#### Material and Colour Choice

- Manufactured from zinc plated mild steel tubing
- Z1162 For use with Timloc Metal Hinged Loft Access Doors
- Z1170 For use with Timloc Plastic Push-Up or Hinged Loft Access Doors (1168 & 1169)

#### **Product Codes**

| Description                                 | <b>Product Code</b> |
|---------------------------------------------|---------------------|
| Square T-Key Loft Door Operating Metal Pole | Z1162               |
| Slotted Loft Door Operating Metal Pole      | Z1170               |