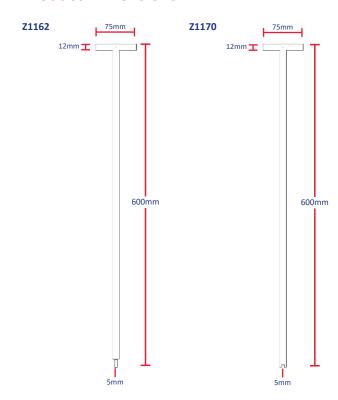

#### **Dimensions**

- **Z1162** 600 x 12 x 75mm
- **Z1170** 600 x 12 x 75mm

### **Product Dimensions**