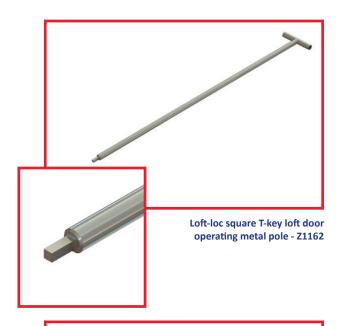

#### Material and Colour Choice

- Manufactured from zinc plated mild steel tubing
- Z1162 For use with Timloc Metal Hinged Loft Access Doors
- Z1170 For use with Timloc Plastic Push-Up or Hinged Loft Access Doors (1168 & 1169)

#### **Product Codes**

| Description                                 | <b>Product Code</b> |
|---------------------------------------------|---------------------|
| Square T-Key Loft Door Operating Metal Pole | Z1162               |
| Slotted Loft Door Operating Metal Pole      | Z1170               |