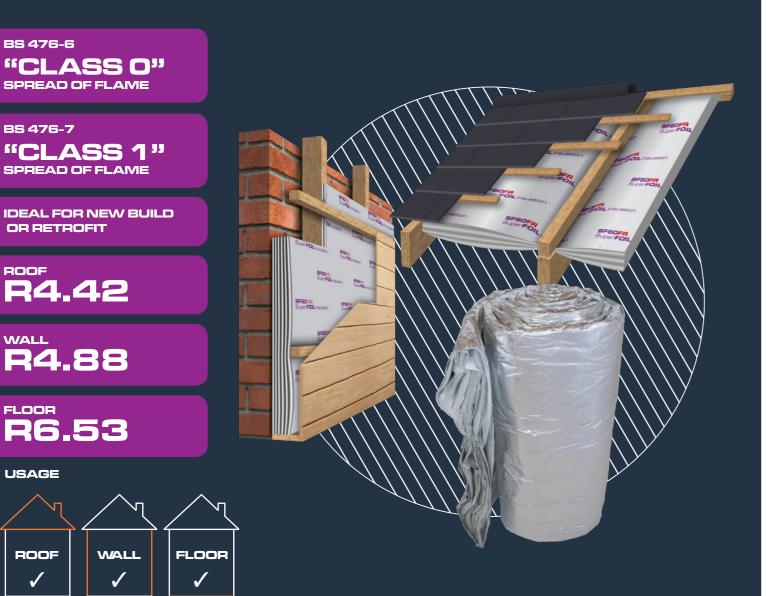

### **KEY FEATURES**

- SF60 FR (Fire Rated) is "Class 0" and "Class 1" rated.
- BBA tested & DIBT approved (German agrément).
- BBA certified R value of 4.42 in a roof (flat or pitched) & 4.88 in walls.
- Provides a reflective radiant barrier, keeping you cooler in summer and warmer in winter.
- SuperFOIL can be used on its own, in multiple layers or with any other • form of insulation to achieve any U-value.
- · Ideal for use in walls and roof structures in new build and in renovation, refurbishment / extension projects.
- Easily fit with minimal wastage and manufactured with 40% recycled materials.

#### TECHNICAL

| PRODUCT DIMENSIC             |                        | THERMAL PERFORMANC                         |             |
|------------------------------|------------------------|--------------------------------------------|-------------|
| Thickness                    | 100mm                  | Core                                       | 3.46 R Valu |
| Length                       | 8m                     | Roof (inc. air spaces)                     | 4.42 R Valu |
| Width                        | 1.5m                   | Wall (inc. air spaces)                     | 4.88 R Valu |
| Coverage                     | 12sqm                  | Floor (inc. air spaces)                    | 6.53 R Valu |
| Weight                       | 17.75kg                | Emittance                                  | 0.03        |
|                              |                        |                                            | 1           |
| FIRE PERFORMANCE             | =                      | ADDITIONAL INFO                            |             |
| Fire Propagation (BS 476-6)  | Class 0                | Water Vapour Resistance                    | 1200MNs/    |
| Spread of Flame (BS 476-7)   | Class 1                | Resistance to water penetration            | W1          |
| Reaction to Fire (Euroclass) | Class E                | Flexibility at low temp.                   | -40c        |
|                              | (without plasterboard) | Tensile Properties - Length (After Ageing) | 635 N/50m   |
|                              |                        | Tensile Properties - Width (After Ageing)  | 580 N/50m   |

| <b>PRODUCT DIMENSIONS</b>    |                        | THERMAL PERFORMANCE                        |              |
|------------------------------|------------------------|--------------------------------------------|--------------|
| Thickness                    | 100mm                  | Core                                       | 3.46 R Value |
| Length                       | 8m                     | Roof (inc. air spaces)                     | 4.42 R Value |
| Width                        | 1.5m                   | Wall (inc. air spaces)                     | 4.88 R Value |
| Coverage                     | 12sqm                  | Floor (inc. air spaces)                    | 6.53 R Value |
| Weight                       | 17.75kg                | Emittance                                  | 0.03         |
| FIRE PERFORMANCE             |                        | ADDITIONAL INFO                            |              |
| Fire Propagation (BS 476-6)  | Class 0                | Water Vapour Resistance                    | 1200MNs/g    |
| Spread of Flame (BS 476-7)   | Class 1                | Resistance to water penetration            | W1           |
| Reaction to Fire (Euroclass) | Class E                | Flexibility at low temp.                   | -40c         |
|                              | (without plasterboard) | Tensile Properties - Length (After Ageing) | 635 N/50mm   |
|                              |                        | Tensile Properties - Width (After Ageing)  | 580 N/50mm   |

# Thermal Insulation for use in Roofs, Walls & Floors