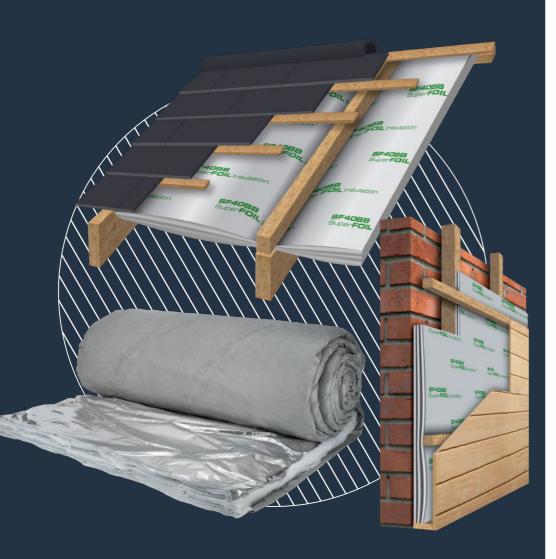

## SF40BB Breathable Insulation

LOCAL AUTHORITY BUILDING CONTROL REGISTERED

U-VALUE SOLUTIONS AS LOW AS UO.10

IDEAL FOR NEW BUILD OR RETROFIT

ROOF **R3.67** 

**R3.98** 

USAGE

Super**FOIL**.co.uk

## **KEY FEATURES**

- SF40BB has a certified R value of R3.67 in a roof & R3.98 in a wall.
- Acts as a breathable membrane and insulation in one.
- Helps to prevent the formation of mould and damp by reducing the risk of condensation.
- W1 watertight means SF40BB can be used in both roofs & walls.
- SuperFOIL can be used on its own, in a multiple layers or with any other form of insulation to achieve any U-value
- Ideal for use in walls and roof structures in new builds and in renovation, refurbishment / extension project.
- Easily fit with minimal wastage and manufactured with 40% recycled materials.